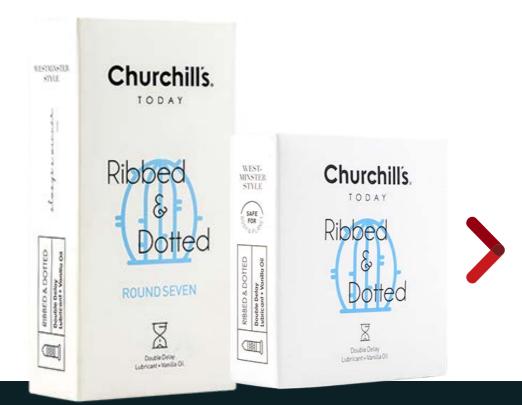

#### CHURCHILL'S TODAY

x576

VOL: 12 condoms

Art No. CHC102/01

**RoundSevencondom** Ribbed & dotted

VOL: 3 condoms Art No. CHC102/31

- · With lubricating gel
- · Contains vanilla oil
- With ribbed & dotted shape

RIBBED & DOTTED

**Double Delay** Lubricant + Vanilla Oil