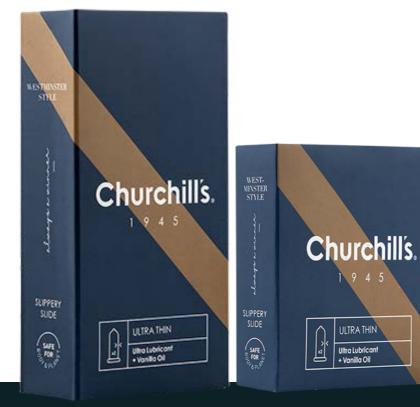

#### **Slippery Slide Condom** Ultra thin

VOL: 3 condoms Art No. CHC101/34

- No delaying agent
- · With lubricating gel
- · Contains vanilla oil
- Ultra thin condom