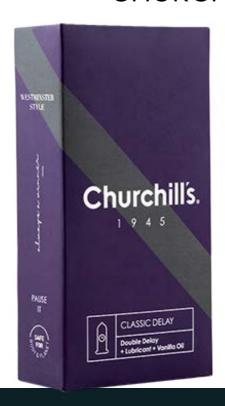

#### CHURCHILL'S 1945

VOL: 12 condoms Art No. CHC101/01

- No delaying agent
- · With lubricating gel
- · Contains vanilla oil
- Classic Shape

#### Pause It Condom Classic Delay

- With delaying agent
- · With lubricating gel
- Contains vanilla oil
- Classic Shape

**CLASSIC DELAY** 

**Double Delay** 

+ Lubricant + Vanilla Oil

CONDOM