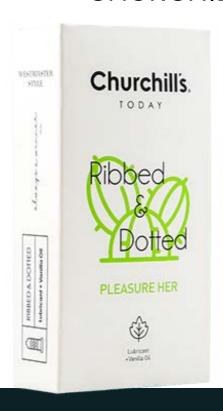

#### PleasureHercondom Ribbed & dotted

- No delaying agent
- · With lubricating gel
- · Contains vanilla oil
- With ribbed & dotted shape

RIBBED & DOTTED

Lubricant + Vanilla Oil