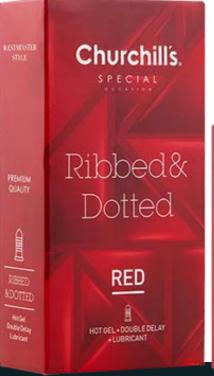

#### SPECIAL OCCASION

Red condom Ribbed & dotted

VOL: 12 condoms Art No. CHC101/02

VOL: 3 condoms Art No. CHC103/32

- · With double delaying agent
- · With lubricating gel
- · Contains hot gel
- With ribbed & dotted shape

HOT GEL + DOUBLE DELAY + LUBRICANT