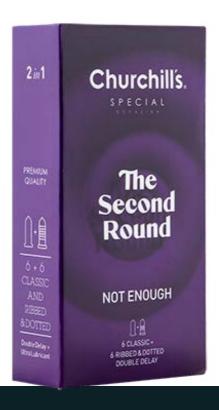

#### SPECIAL OCCASION

The Second round Classic+ribbed&dotted

VOL: 12 condoms Art No. CHC103/05

- · With double delaying agent
- With double lubricating gel
- · Contains vanilla oil
- 6 classic + 6 ribbed & dotted condoms

6 CLASSIC+ 6 RIBBED & DOTTED **DOUBLE DELAY** 

CONDOM