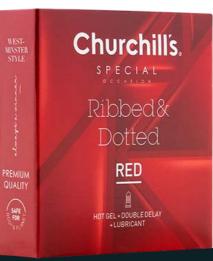

#### SPECIAL OCCASION

Red condom Ribbed & dotted

VOL: 12 condoms Art No. CHC101/02

VOL: 3 condoms Art No. CHC103/32

- · With double delaying agent
- · With lubricating gel
- · Contains hot gel
- With ribbed & dotted shape

HOT GEL + DOUBLE DELAY + LUBRICANT