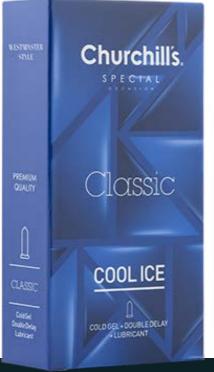

#### SPECIAL OCCASION

Cool Ice Classic

VOL: 12 condoms Art No. CHC103/34

VOL: 3 condoms Art No. CHC103/04

- · With double delaying agent
- · With lubricating gel
- · Contains cold gel
- Classic shape

COLD GEL + DOUBLE DELAY + LUBRICANT