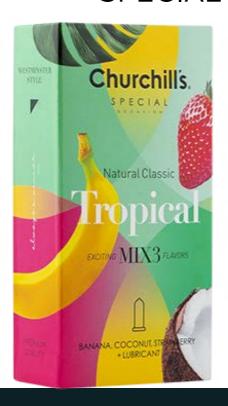

#### SPECIAL OCCASION

**Tropical Condom Natural Classic** 

VOL: 12 condoms Art No. CHC103/01

- No delaying agent
- · With lubricating gel
- Classic Shape
- Fruity-flavored (Coconut, banana, Strawberry)

BANANA, COCONUT, STRAWBERRY + LUBRICANT