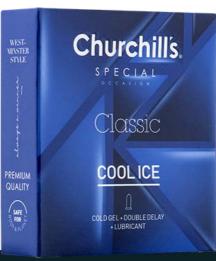

#### SPECIAL OCCASION

Cool Ice Classic

VOL: 12 condoms Art No. CHC103/34

VOL: 3 condoms Art No. CHC103/04

- · With double delaying agent
- · With lubricating gel
- · Contains cold gel
- Classic shape

COLD GEL + DOUBLE DELAY + LUBRICANT