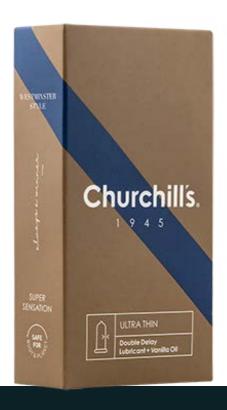

# Supe Sensation Condom Ultra thin

- With delaying agent
- With lubricating gel
- Contains vanilla oil
- Ultra thin condom