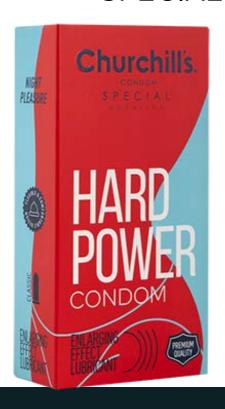

#### SPECIAL OCCASION

**Hard Power** Classic

VOL: 12 condoms Art No. CHC103/09

- With energizing and enlarging agents
- Contains arginine
- · With lubricating gel
- Pomegranate-flavored
- Classic shape