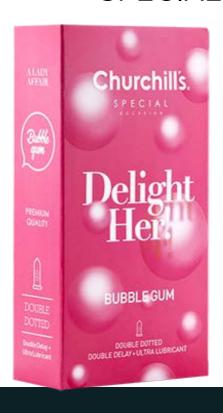

#### SPECIAL OCCASION

Delight Her Double dotted

VOL: 12 condoms Art No. CHC103/06

- With double delaying agent
- · With ultra lubricating gel
- Bubble-gum-flavored
- Double dotted shape

DOUBLE DOTTED
DOUBLE DELAY+
ULTRA LUBRICANT