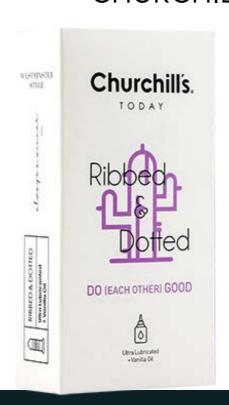

### CHURCHILL'S TODAY

Do (each other) good condom Ribbed & dotted

VOL: 12 condoms Art No. CHC102/03

- No delaying agent
- · With double lubricating gel
- · Contains vanilla oil
- With ribbed & dotted shape

RIBBED & DOTTED

Ultra Lubricanted + Vanilla Oil