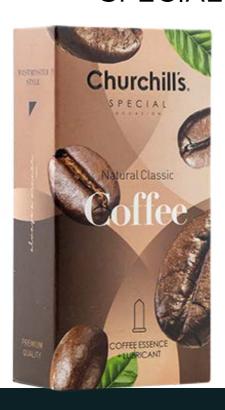

#### SPECIAL OCCASION

**Coffee Condom Natural Classic** 

VOL: 12 condoms Art No. CHC101/03

- · With double lubricating gel
- With lubricating gel
- Coffee-flavored
- Classic shape

**COFFEE ESSENCE** + LUBRICANT