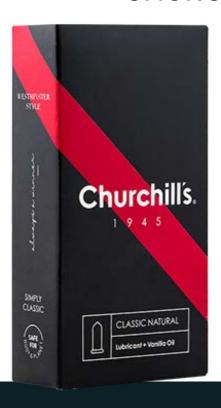

#### CHURCHILL'S 1945

VOL: 12 condoms Art No. CHC101/01

- No delaying agent
- · With lubricating gel
- · Contains vanilla oil
- Classic Shape

#### CHURCHILL'S 1945