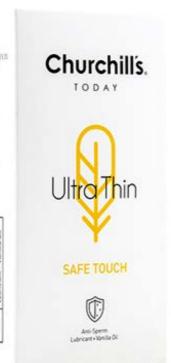

#### CHURCHILL'S TODAY

#### Safe Touch condom Ultra thin

VOL: 12 condoms Art No. CHC102/04

- With spermicidal agent
- With lubricating gel
- Contains vanilla oil
- Ultra thin Condom

**ULTRATHIN** 

Anti-Sperm Lubricant + Vanilla Oil