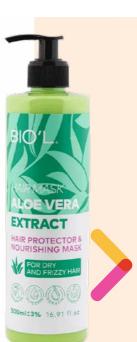

#### ALOE VERA NOURISHING HAIR MASK SUITABLE FOR DRY AND FRIZZY HAIR

- Contains aloe vera, niacin, and vitamins A,C, and E
- Hydrates hair strands and controls dryness & frizz

x12

VOL: 500 ml Art No. 48044855