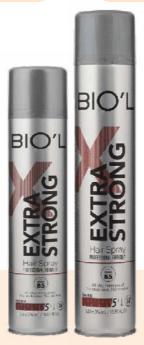

#### EXTRA STRONG HAIR STYLING SPRAY

x24

VOL: 250 ml Art No.4802312 VOL: 500 ml x24 Art No. 4802315

- Water-resistant hair styling spray
- Non-sticky and non-flaking
- Enriched with vitamin B5

How to use: Shake well before use. Hold the can about 30 cm away from your hair and spray.