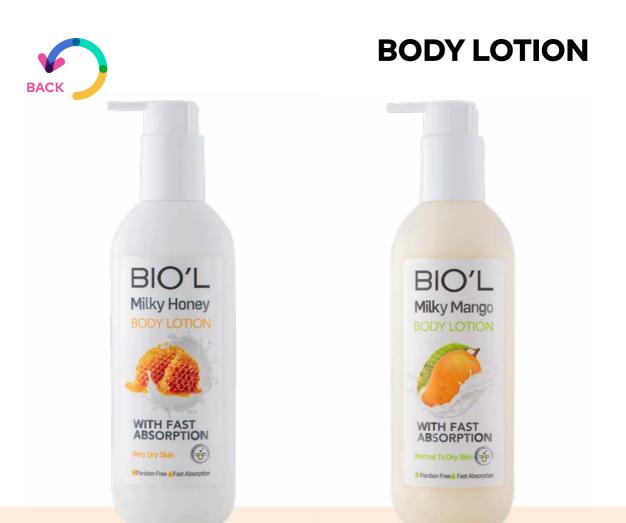

#### MILKY HONEY BODY LOTION SUITABLE FOR EXTREMELY DRY SKIN

MILKY MANGO BODY LOTION SUITABLE FOR DRY AND NORMAL SKIN

- Fast-absorbing
- Paraben free
- Ideal for daily use

- Deep moisture & hydration
- Suitable for sensitive skin