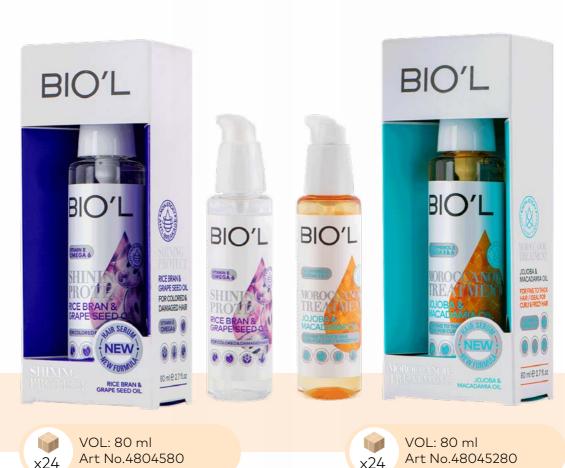

### HAIR SERUM

#### **RICE BRAN & GRAPE SEED OIL**

- Shining protect hair serum oil
- Suitable for all types of hair,
- especially colored and damaged hair
- With anti-frizz and hair-breakage properties, makes the hair shiny Can be used with hair styling
- tools for better styling
- Light formulation with fast absorption Free of alcohol, parabens and sulfate
- Free of alcohol, parabens and sulate

- Suitable for all types of hair, especially curly hair
- With softening and repairing properties

JOJBA & MACADAMIA OIL

- Light formulation with fast absorption
- Anti-frizz and breakage for hair texture
- Can be used with hair styling tools for better styling

How to use: After taking a bath, massage the appropriate amount of this product on the hair shaft, especially the hair tips. This product prevents frizz and dryness with strong hydration.

WATER THERAPY