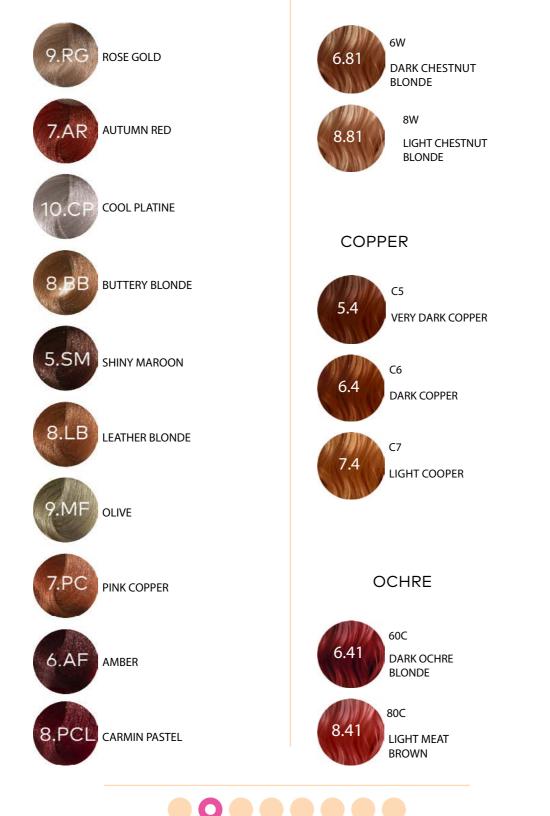

#### HAIR COLOR CORRECTOR

VOL: 100 ml

• 5 variations of pure hair dye to mix and create new hair color combinations

| СК              |                                        | OL HAIR COLOR<br>CHART |
|-----------------|----------------------------------------|------------------------|
| EXTRA<br>BLONDE | LIGHT<br>PLATINUM                      | NATURAL                |
| PEARL           | HEMP                                   | CHOCOLATE              |
| LENTIL          | MATT                                   | WALNUT                 |
| MEAT            | SANDY                                  | FASHION CLUE           |
| HONEY           | PURPLE                                 | CHESTNUT               |
| SUPER BLONDE    | BEIGE                                  | COPPER                 |
| NESCAFE         | LIVER                                  | OCHER                  |
| CARAMEL         | RED FIRE                               | ASH                    |
| CAPPUCCINO      | RED MAHOGANY                           | BISCUIT                |
| MAHOGANY        | BURGANDY RED                           | HAZELNUT               |
|                 | CHOCOLATE<br>HONEY                     | ORANG<br>CHOCOLATE     |
|                 | GOLDEN                                 | ТОВАССО                |
| <b>F</b>        | use these buttons to ex<br>more colors | plore                  |

### HAIR COLOR

#### NATURAL

CH5 LIGHT CHOCOLTE BROWN

CH6 DARK CHOCOLATE BLONDE

7.8

CH7

MEDIUM CHOCOLATE **BLONDE** 

CH8 LIGHT CHOCOLATE **BLONDE** 

CH9 VERY LIGHT CHOCOLATE BLONDE

#### WALNUT

**6WALNUT** DARK WALNUT BLONDE

8WALNUT LIGHT WALNUT **BLONDE** 

10WALNUT PLATINUM NUT BLONDE

MEDIUM NATURAL

LIGHT NATURAL BLONDE

VERY LIGHT NATURAL

N10 PLATINUM NATURAL BLONDE

### HAIR COLOR

CHESTNUT

#### FASHION CLUB

BACK

#### BISCUIT

6TC DARK TERRA CITTA BLONDE

8TC LIGHT TERRA CITTA BLONDE

#### HAZELNUT

DARK HAZELNUT BLONDE

**6HAZELNUT** 

8HAZELNUT LIGHT HAZELNUT BLONDE

### ORANGE CHOCOLATE

DARK ORANGE CHOCOLATE BLONDE

LIGHT ORANGE CHOCOLAT BLONDE

80R

#### ASH

A1 BLUE BLACK

A5 LIGHT ASH BROWN

6.1

DARK ASH BLONDE

Α9

A10 PLATINUM ASH BLONDE

BLONDE

VERY LIGHT ASH

### LIGHT PLATINUM

N11 LIGHT PLATINUM **BLONDE** 

A11 LIGHT PLATINUM ASH **BLONDE** 

P11 LIGHT PLATINUM ASH PEARL BLONDE

S11 LIGHT PLATINUM SANDY BLONDE

CH11 LIGHT PLATINUM CHOCOLATE BLONDE

#### HEMP

7HEMP **MEDIUM HEMP BLONDE** 

9HEMP VERY LIGHT **HEMP BLONDE** 

M4 MEDIUM MATT

M5 LIGHT MATT

DARK MATT BLONDE

MEDIUM MATT BLONDE

LIGHT MATT

BLONDE

M8

М9

VERY LIGHT MATT BLONDE

PLATINUM MATT BLONDE

SANDY

M10

S7 MEDIUM SANDY **BLONDE** 

VERY LIGHT SANDY VIOLET

### васк

### GOLDEN

G8 LIGHT GOLDEN BLONDE

G9 VERY LIGHT GOLDEN BLONDE

G7 MEDIUM GOLDEN BLONDE

G6 DARK GOLDEN BLONDE

### CHOCOLATE HONEY

6CH.HONEY DARK CHOCOLATE HONEY BLONDE

8CH.HONEY LIGHT CHOCOLATE HONEY BLONDE

10CH.HONEY PLATINUM CHOCOLATE HON-EY BLONDE

#### EXTRA BLONDE

P9 VERY LIGHT PEARL BLONDE

#### LENTIL

**7LENTIL** MEDIUM LENTIL BLONDE

9LENTIL VERY LIGHT LENTIL BLONDE

#### MEAT

7MT MEDIUM MEAT **BLONDE** 

LIGHT MEAT BROWN

#### HONEY

H7 MEDIUM HONEY BLONDE

H9 VERY LIGHT HONEY **BLONDE** 

#### SUPER BLONDE

N12

CH.A12

VERY LIGHT PLATINUM CHOCOLATE ASH S.B

V.L. PLATINUM NATURAL PEARL SUPER B.

AN12

VERY LIGHT PLATINUM ASH NATURAL SUPER B

#### NESCAFE

6NES DARK NESCAFE BLONDE

8NES 8.18 LIGHT NESCAFE BLONDE

10NES PLATINUM NESCAFE

#### CARAMEL

MEDIUM CARAMEL BLONDE

VERY LIGHT CARAMEL BLONDE

#### CAPPUCCINO

7CAPO MEDIUM CAPPUCCINO BLONDE

9CAPO

VERY LIGHT CAPPUCCINO BLONDE

#### MAHOGANY

5MAHOGANY DARK MAHOGANY

7MAHOGANY MEDIUM MAHOGANY

9 MAHOGANY VERY LIGHT MAHOGANY

6% Suitable for creating the closest result to the color chart and covering gray hair

x12

VOL: 3750 ml Art No.20/3750 VOL: 700 ml Art No.20/700 VOL: 150 ml x60 Art No. 20/150