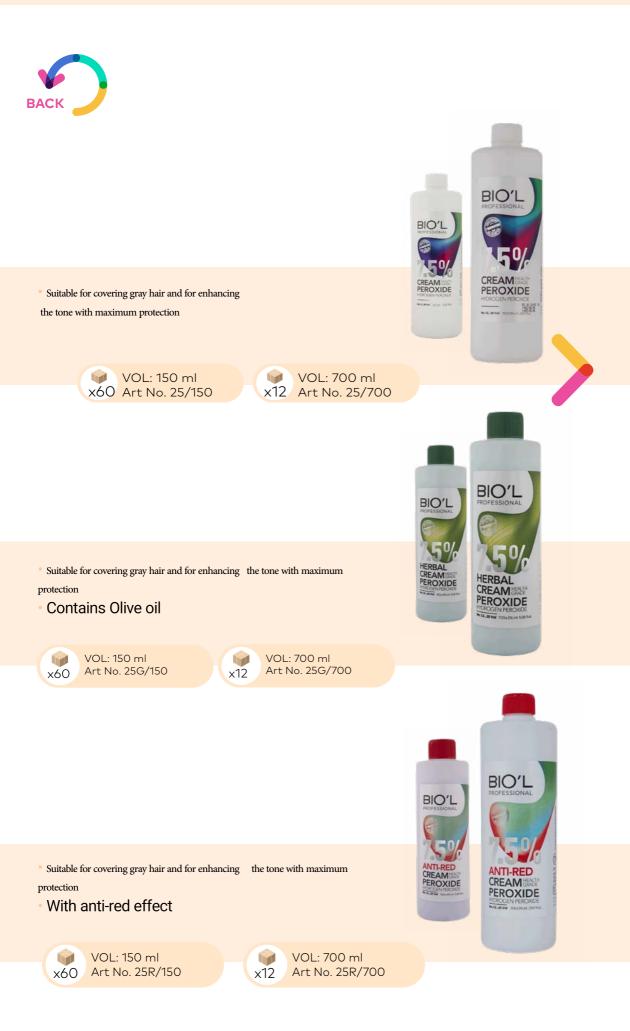

#### MAHOGANY

5MAHOGANY DARK MAHOGANY

7MAHOGANY MEDIUM MAHOGANY

9 MAHOGANY VERY LIGHT MAHOGANY

6% Suitable for creating the closest result to the color chart and covering gray hair

x12

VOL: 3750 ml Art No.20/3750 VOL: 700 ml Art No.20/700 VOL: 150 ml x60 Art No. 20/150

12% Suitable for creating a result that is lighter than the color chart and covering gray hair in the shortest amount of time

VOL: 700 ml x12 Art No. 40/700 VOL: 150 ml x60 Art No. 40/150

#### WHITE DECOLOR POWDER SUITABLE FOR THIN AND DAMAGED HAIR

Enriched with herbal gum to control dust