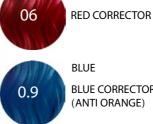

### **HAIR COLOR** CORRECTOR

#### CORRECTOR

RED

BLUE **BLUE CORRECTOR** (ANTI ORANGE)

ASH CORRECTOR

07

GREEN GREEN CORRECTOR ANTI RED

SILVER

SILVER CORRCTOR (ANTI YELLOW)

#### HAIR COLOR CORRECTOR

VOL: 100 ml

• 5 variations of pure hair dye to mix and create new hair color combinations

| СК              |                                        | OL HAIR COLOR<br>CHART |
|-----------------|----------------------------------------|------------------------|
| EXTRA<br>BLONDE | LIGHT<br>PLATINUM                      | NATURAL                |
| PEARL           | HEMP                                   | CHOCOLATE              |
| LENTIL          | MATT                                   | WALNUT                 |
| MEAT            | SANDY                                  | FASHION CLUE           |
| HONEY           | PURPLE                                 | CHESTNUT               |
| SUPER BLONDE    | BEIGE                                  | COPPER                 |
| NESCAFE         | LIVER                                  | OCHER                  |
| CARAMEL         | RED FIRE                               | ASH                    |
| CAPPUCCINO      | RED MAHOGANY                           | BISCUIT                |
| MAHOGANY        | BURGANDY RED                           | HAZELNUT               |
|                 | CHOCOLATE<br>HONEY                     | ORANG<br>CHOCOLATE     |
|                 | GOLDEN                                 | ТОВАССО                |
| <b>F</b>        | use these buttons to ex<br>more colors | plore                  |