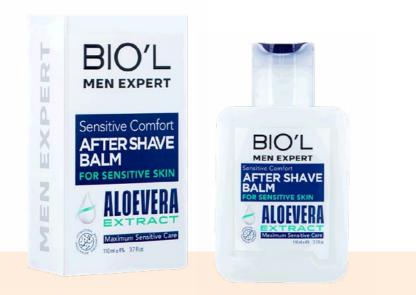

#### SENSETIVE COMFORT

VOL: 110 ml Art No.480531112

- Protects and hydrates the skin
- Prevents skin sensitivity Soothes sensitive skin
- Alcohol, paraben and paraffin free