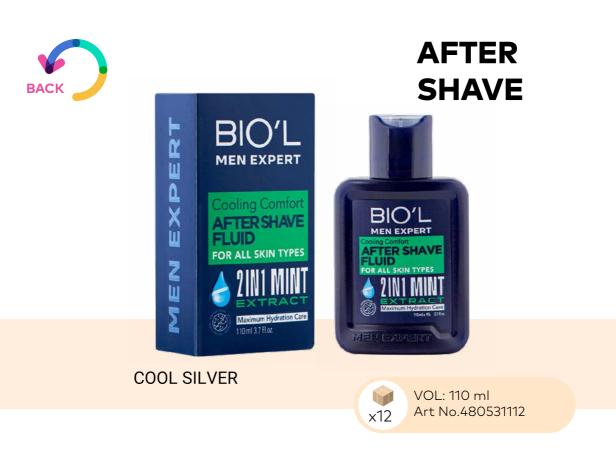

#### SENSETIVE COMFORT

VOL: 110 ml Art No.480531112

- Protects and hydrates the skin
- Prevents skin sensitivity Soothes sensitive skin
- Alcohol, paraben and paraffin free