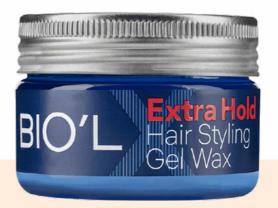

sistant hair styling spray
- Non-sticky and non-flaking
- Enriched with vitamin B5

How to use: Shake well before use. Hold the can about 30 cm away from your hair and spray.





### HAIR MOUSSE



- High holding power
- Suitable for all types of hair (curly, curly, straight, etc.)
- Hair softener and volumizer
- Light-weight formula without feeling heavy on the hair
- Removes hair frizz
- Gives the hair a Shiny and silky look

How to use: Shake well before use on clean and semi-wet hair. Use the apropriate amount on your hair and style the hair. If you have thin hair, apply this product to the root of your hair and use volumizing technics to make it look fuller and thicker. For curly hair, pour the apropriate amount onto your hand and apply it on the hair until there is no frizz.









#### EXTRA STRONG HAIR STYLING GEL WAX



Natural finish

Strong hold





### PROFESSIONAL HAIR COLOR



#### PROFESSIONAL HAIR COLOR



VOL: 100 ml

- With a broad range of colors
- Enriched with hydrolyzed keratin
- Enriched with almond oil, sesame oil, wheat germ oil, and Vitamin B
- The most optimum amount of ammonia for maintaining the hair's health

How to use: Based on your desired hair color, for every 150ml of the hair color, mix 100ml of oxidant cream and apply the combination on your sectioned hair.







### **HAIR COLOR** CORRECTOR

#### CORRECTOR

RED





BLUE **BLUE CORRECTOR** (ANTI ORANGE)

ASH CORRECTOR

07

GREEN GREEN CORRECTOR ANTI RED

SILVER

SILVER CORRCTOR (ANTI YELLOW)

#### HAIR COLOR CORRECTOR



VOL: 100 ml

• 5 variations of pure hair dye to mix and creat