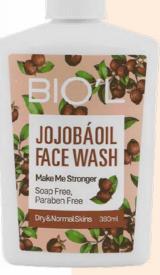

#### CREAMY FACE WASH SUITABLE FOR DRY & NORMAL SKIN

 Enriched with jojoba oil
 Creamy face wash with moisturizing ingredients for cleansing and nourishing the skin

VOL: 140 ml Art No. 48091331140 x24