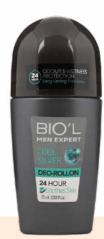

ACTIVE COMFORT Attractive woody and floral aroma

BIOʻl

#### **DEO-ROLLON**

COOL SILVER With a woody, warm and bitter aroma

> VOL: 75 ml x72 Art No. 48097224

FRESH PLUS With fresh, cool, and citrus aroma

energizing fragrance

attractive,

**ENERGY RECHARGE** 

VOL: 75 ml x72 Art No. 48097124

With Antiperspirant properties
Non-sticky and non-greasy formulation

Lasts 24 hours