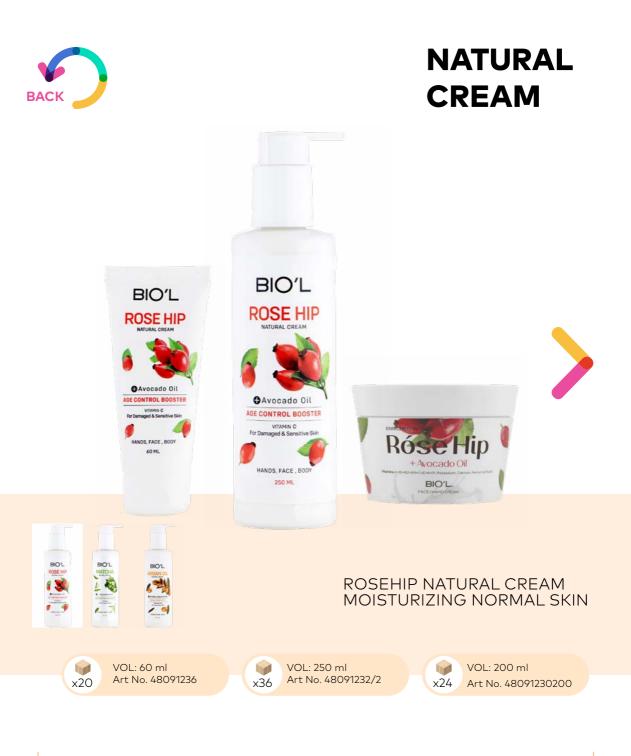

- Nature-infused moisturizing cream enriched with plant-based extracts
- Suitable for face, hands, and body
- With extra creamy milky texture
- Enriched with Rosehip extract and avocado oil

How to use: Apply on clean skin and massage until the nutritious substances are completely absorbed. For the best results, use this hand, face, and body cream on a daily basis.