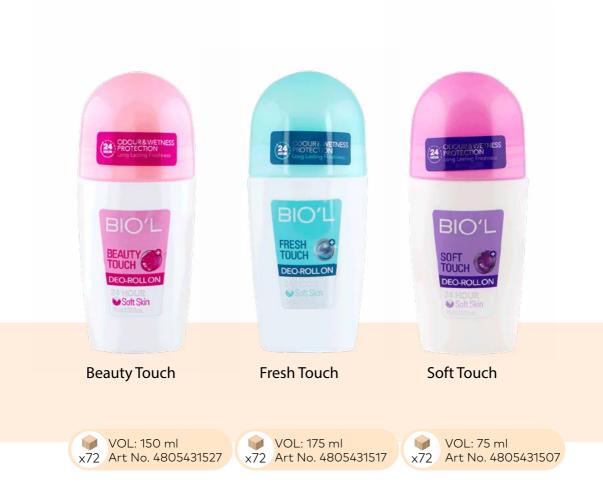

#### **DEO-ROLLON**

COOL SILVER With a woody, warm and bitter aroma

> VOL: 75 ml x72 Art No. 48097224

FRESH PLUS With fresh, cool, and citrus aroma

energizing fragrance

attractive,

**ENERGY RECHARGE** 

VOL: 75 ml x72 Art No. 48097124

With Antiperspirant properties
Non-sticky and non-greasy formulation

Lasts 24 hours