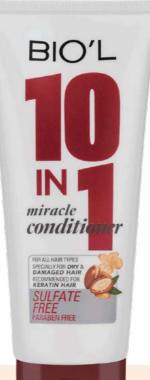

### HAIR CONDITIONER

#### 10 IN 1 MIRACLE HAIR LOTION SUITABLE FOR ALL HAIR TYPES & KERATIN HAIR

VOL: 200 ml Art No.480441200

- 1 Detangles hair (combing made easy)
- 2 Frizz control
- 3 Prevents static hair
- 4 Improves hair elasticity
- 5 Deep Conditioner
- 6 Makes the hair silky soft & Shiny
- 7 Damage Control
- 8 Improves hair texture
- 9 Breakage control
- 10 Deep Moisturizer

Sulfate-free

Paraben-free

How to use: After washing your hair with shampoo, apply a generous amount of BIOL 10in Miracle Hair Conditioner to damp hair, focusing on the ends. Rinse thoroughly after 5 minutes and enjoy the silky, smooth results!