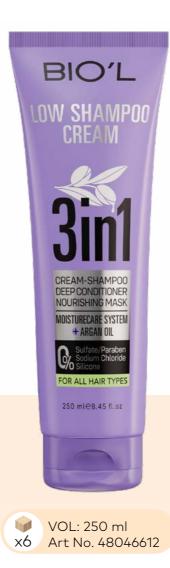

### LOW SHAMPOO CREAM

- With 3in1 action (shampoo, conditioner and hair mask)
- Creamy texture with gentle lather
- Effectively removes 100% of impurities and scalp oil
- 2x more softness and 4x more conditioning after drying
- Suitable for all hair types: straight, curly, bleached, or colored
- Free from sulfates, silicones, sodium chloride, and parabens
- Enriched with guar and argan oil

How to use: Massage an appropriate amount of shampoo onto damp hair and rinse after 2 minutes.