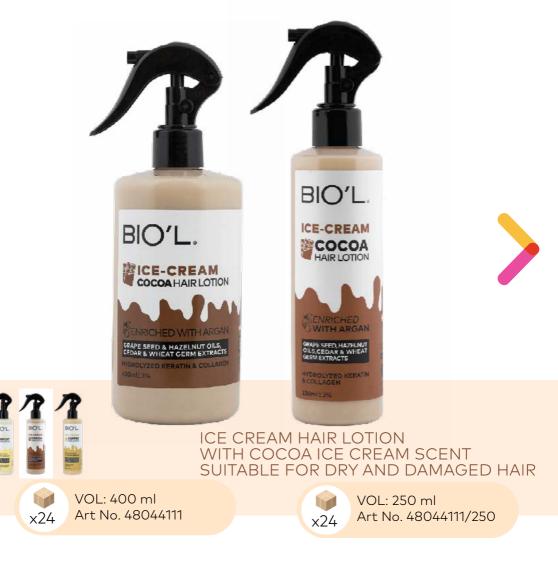

### HAIR ICECREAM

- Leave-in hair lotion (no-rinse)
- Sulfate free
- Strengths and repairs hair
- Conditions the hair
- Anti-frizz and split ends
- Contains keratin and hydrolyzed protein
- Enriched with herbal oils and ingredients
- Contains argan oil, grapeseed oil, hazelnut oil, wheat germ extract and cedar extract
- Moisturizing and conditioning frizzy and dry hair

How to use: After leaving the shower, apply Biol ice cream hair lotion on damp or dry hair and massage the hair. No rinse is required.