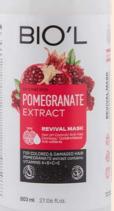

#### REVITALIZING HAIR MASK POMEGRANATE EXTRACT SUITABLE FOR DYED AND DAMAGED HAIR

Contains pomegranate extract, vitamins A, B, C, E, and keratin
Repairs damages due to hair dye along with hair glowing effect

VOL: 800 ml Art No. 4804468

VOL: 200 ml x24 Art No. 4804462