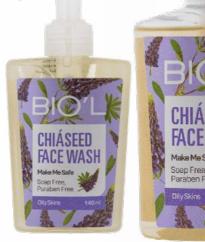

#### GEL FACE WASH SUITABLE FOR OILY SKIN

Enriched with chia seed extract
Gel face wash for deep pore cleansing and oil control

- Alcohol, paraben, and soap free
- Restores skin's natural moisture

How to use:Gently massage BIO'L face wash into your skin using circular motions for a few seconds. Rinse thoroughly with cool water and pat dry with a soft towel.