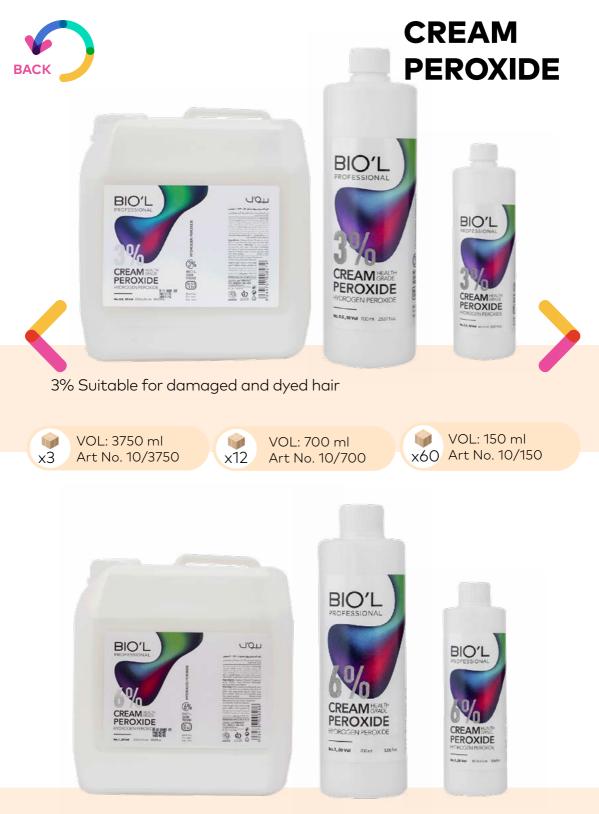

#### MAHOGANY

5MAHOGANY DARK MAHOGANY

7MAHOGANY MEDIUM MAHOGANY

9 MAHOGANY VERY LIGHT MAHOGANY

6% Suitable for creating the closest result to the color chart and covering gray hair

x12

VOL: 3750 ml Art No.20/3750 VOL: 700 ml Art No.20/700 VOL: 150 ml x60 Art No. 20/150