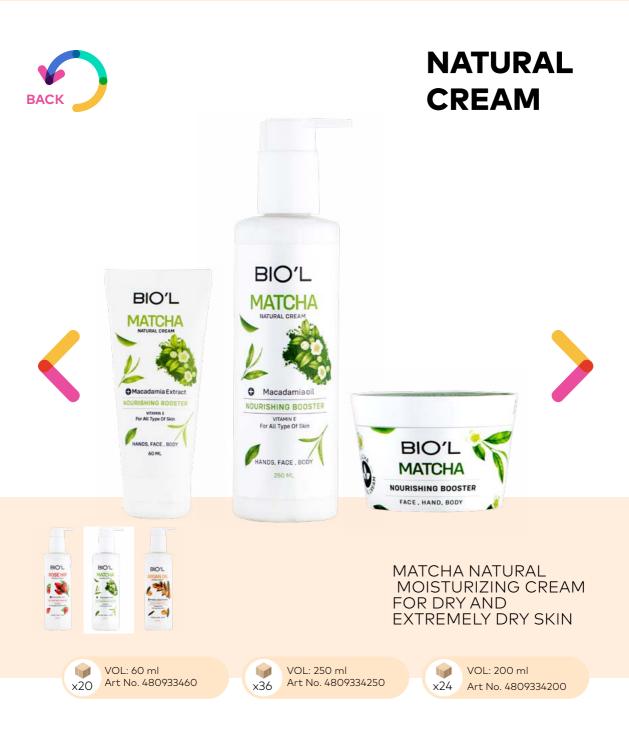

- Nature-infused moisturizing cream enriched with plant-based extracts
- Suitable for face, hands, and body
- With extra creamy milky texture
- Enriched with matcha extract and macadamia oil

How to use: Apply on clean skin and massage until the nutritious substances are completely absorbed. For the best results, use this hand, face, and body cream on a daily basis.