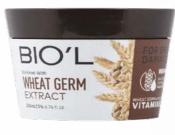

#### REVITALIZING HAIR MASK WHEAT GERM EXTRACT SUITABLE FOR DRY AND DAMAGED HAIR

Contains wheat germ extract, vitamins A, B, and E and minerals
Repairs dry and damaged hair shaft

- Sulfate free
- Revitalizing and repairing damaged hair
- Enriched with herbal extracts, vitamins, and keratin