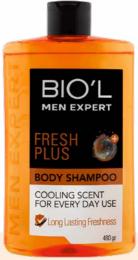

#### **BODY SHAMPOO**

**FRESH PLUS** With fresh, cool, and citrus aroma

×6

VOL: 480 gr Art No. 48097224

COOL SILVER With a woody, warm and bitter aroma

VOL: 480 gr Art No. 48097114