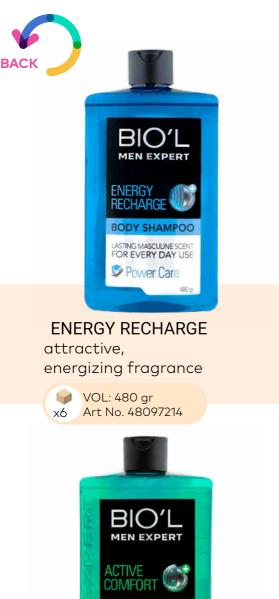

#### **DEO-ROLLON**

COOL SILVER With a woody, warm and bitter aroma

> VOL: 75 ml x72 Art No. 48097224

FRESH PLUS With fresh, cool, and citrus aroma

energizing fragrance

attractive,

**ENERGY RECHARGE** 

VOL: 75 ml x72 Art No. 48097124