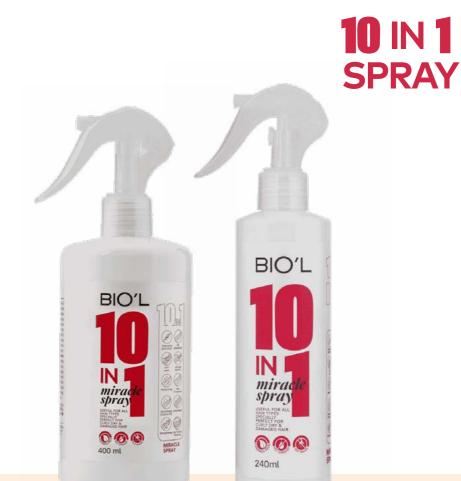

#### **10 IN 1 MIRACLE HAIR LOTION** SUITABLE FOR ALL HAIR TYPES

x24

VOL: 400 ml Art No. 48044134

VOL: 240 ml Art No. 48044132

- Leave-in hair lotion (no-rinse)
- Sulfate free
- 1.Detangles hair (combing made easy)
- 2.Heat Protection
- 3.Prevents static hair
- 4.Adds to hair shine (contains vitamin B5) 9.Prevents split ends and damage
- 5. Moisturizes and nourishes

- 6. Makes the hair silky soft
- 7.Repairs damaged hair strands
- 8.Smoothens hair
- 10.Strengthtens hair

How to use: After leaving the shower, apply Biol 10 in 1 lotion on damp or dry hair focusing on hair strands. No rinse is required. To prevent heat damage, applying before blow drying and ironing is recommended.