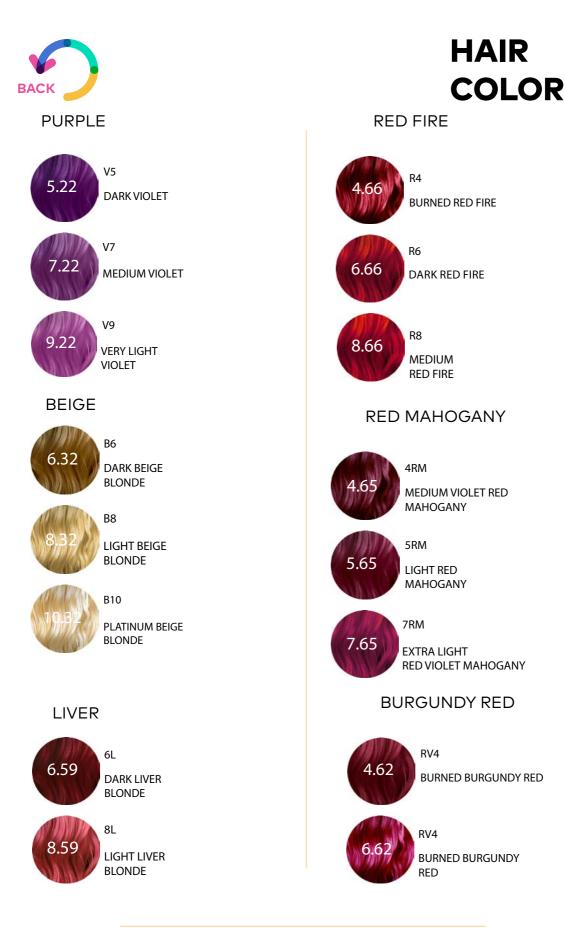

#### HAIR COLOR CORRECTOR

VOL: 100 ml

• 5 variations of pure hair dye to mix and create new hair color combinations

| СК              |                                        | OL HAIR COLOR<br>CHART |
|-----------------|----------------------------------------|------------------------|
| EXTRA<br>BLONDE | LIGHT<br>PLATINUM                      | NATURAL                |
| PEARL           | HEMP                                   | CHOCOLATE              |
| LENTIL          | MATT                                   | WALNUT                 |
| MEAT            | SANDY                                  | FASHION CLUE           |
| HONEY           | PURPLE                                 | CHESTNUT               |
| SUPER BLONDE    | BEIGE                                  | COPPER                 |
| NESCAFE         | LIVER                                  | OCHER                  |
| CARAMEL         | RED FIRE                               | ASH                    |
| CAPPUCCINO      | RED MAHOGANY                           | BISCUIT                |
| MAHOGANY        | BURGANDY RED                           | HAZELNUT               |
|                 | CHOCOLATE<br>HONEY                     | ORANG<br>CHOCOLATE     |
|                 | GOLDEN                                 | ТОВАССО                |
| <b>F</b>        | use these buttons to ex<br>more colors | plore                  |