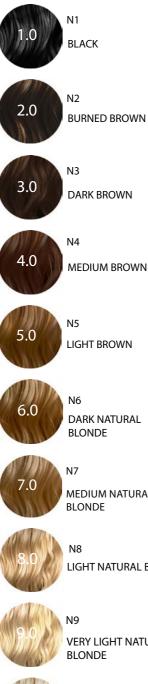

### HAIR COLOR

#### NATURAL

CH5 LIGHT CHOCOLTE BROWN

CH6 DARK CHOCOLATE BLONDE

7.8

CH7

MEDIUM CHOCOLATE **BLONDE** 

CH8 LIGHT CHOCOLATE **BLONDE** 

CH9 VERY LIGHT CHOCOLATE BLONDE

#### WALNUT

**6WALNUT** DARK WALNUT BLONDE

8WALNUT LIGHT WALNUT **BLONDE** 

10WALNUT PLATINUM NUT BLONDE

MEDIUM NATURAL

LIGHT NATURAL BLONDE

VERY LIGHT NATURAL

N10 PLATINUM NATURAL BLONDE