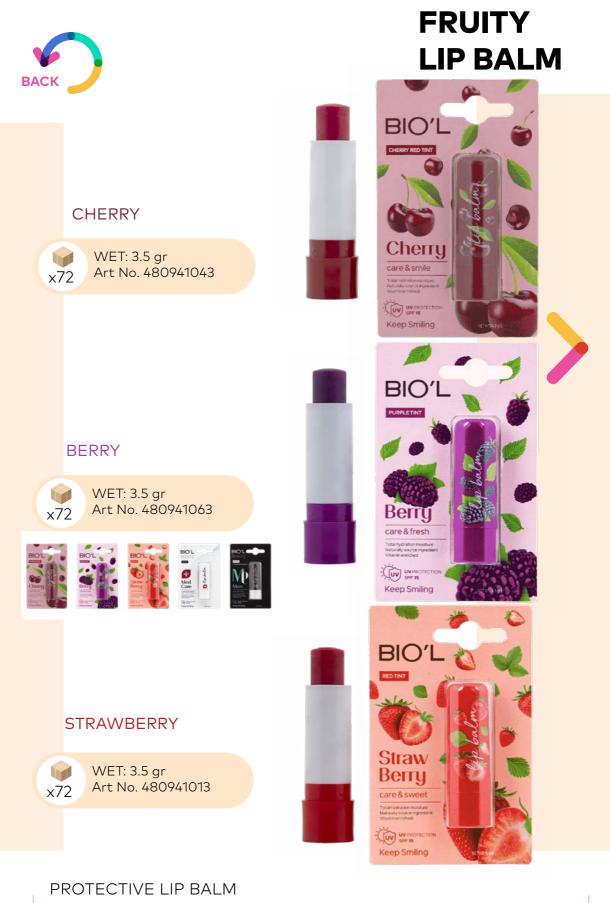

#### Moisturizing and nourishing lip balm

- UV protection SPF 15
- Suitable as a lip primer before applying lipstick

#### PROTECTIVE LIP BALM

- Moisturizing and nourishing lip balm
- UV protection SPF 15
- Suitable as a lip primer before applying lipstick