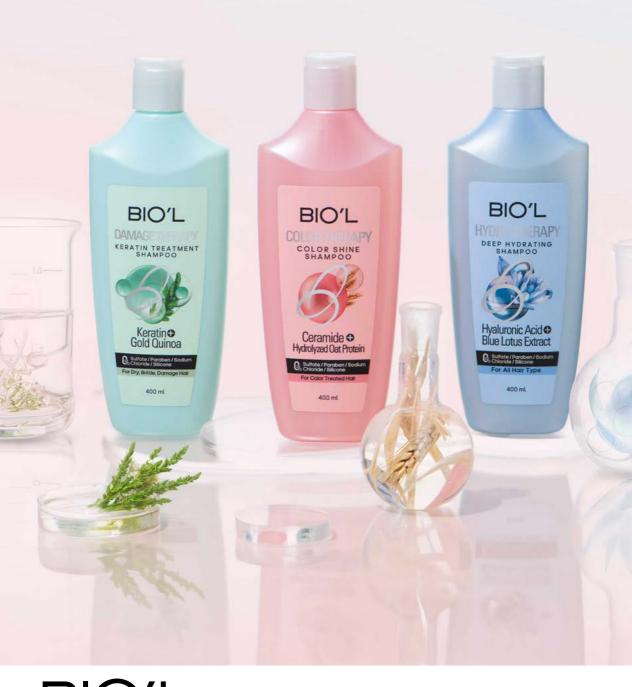

#### THREE TYPES OF GENTLE AND SULFATE FREE BIO'L

#### SHAMPOO WITH THERAPY TECHNOLOGY

• COLOR THERAPY enhances shine, makes hair color last longer, and protects hair, repairs hair shaft damage

• HYDRO THERAPY protects moisture in hair and scalp, strong moisturizer, deep conditioner, anti frizz, repairing, and revitalizing for hair

• DAMAGE THERAPY protects the health of dry and damaged hair, professional repair, improving flexibility, rebuilding and rejuvenating the hair shaft

• free from sulfate,parabens, silicone and sodium chloride

How to use: massage an appropriate amount of shampoo onto damp hair and rinse after 2 minutes, for better results, use Bio'l Water Therapy Conditioner after washing to hydrate the hair