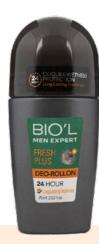

#### **DEO-ROLLON**

COOL SILVER With a woody, warm and bitter aroma

> VOL: 75 ml x72 Art No. 48097224

FRESH PLUS With fresh, cool, and citrus aroma

energizing fragrance

attractive,

**ENERGY RECHARGE** 

VOL: 75 ml x72 Art No. 48097124

With Antiperspirant properties
Non-sticky and non-greasy formulation

Lasts 24 hours