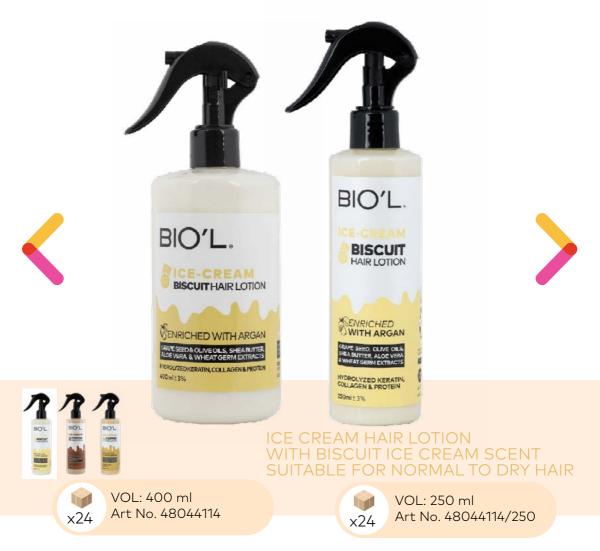

### HAIR ICECREAM

- Leave-in hair lotion (no-rinse)
- Sulfate free
- Strengthens and repairs hair
- Conditions the hair
- Anti-frizz and split ends
- Contains keratin and hydrolyzed protein
- Enriched with herbal oils and extracts

• Contains argan oil, grapeseed oil, shea butter oil, olive oil, wheat germ extract

- and aloe vera extract
- Extra moisturizing and hair strengthening

How to use: After leaving the shower, apply Biol ice cream hair lotion on damp or dry hair and massage the hair. No rinse is required.