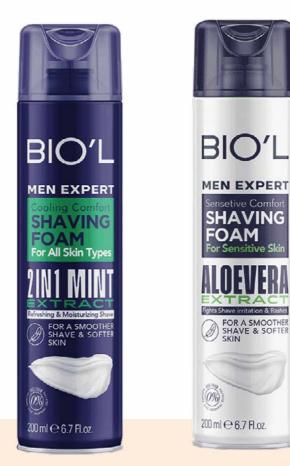

#### SHAVING FOAM

#### COOLING COMFORT SUITABLE FOR ALL SKIN TYPES

VOL: 200 ml Art No.480531122

#### SENSITIVE COMFORT SUITABLE FOR SENSITIVE SKIN

VOL: 200 ml Art No.480531112

- Paraben-free
- Sulfate-free
- No artificial dye or scent
- Infused with mint extract for 2in1

performance; moisturizing + refreshing

- Paraben-free
- Sulfate-free
- No artificial dye or scent
- Infused with soothing aloe vera extract to protect from skin allergies