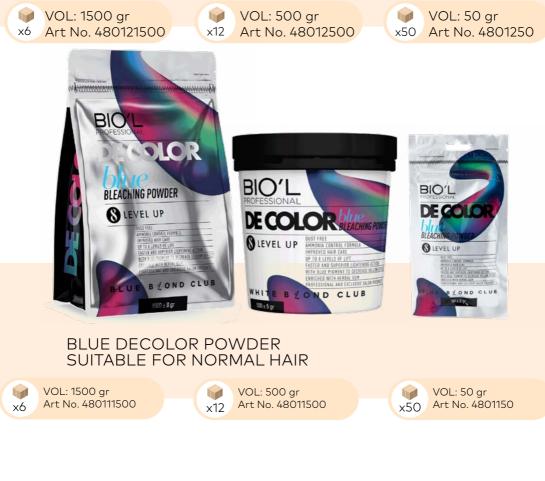

#### WHITE DECOLOR POWDER SUITABLE FOR THIN AND DAMAGED HAIR

Enriched with herbal gum to control dust