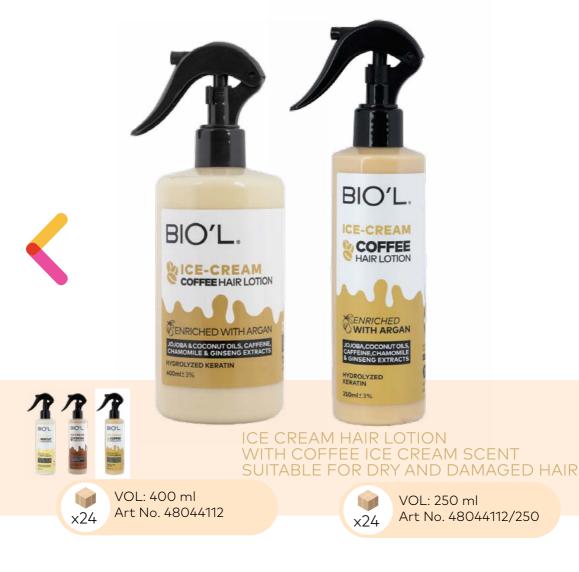

### HAIR ICECREAM

- Leave-in hair lotion (no-rinse)
- Sulfate free
- Strengths and repairs hair
- Conditions the hair
- Anti-frizz and split ends
- Contains keratin and hydrolyzed protein
- Enriched with herbal oils and ingredients
- Contains argan oil, jojoba oil, coconut oil, ginseng extract and chamomile extract
- Strengthening and revitalising damaged and dyed hair

How to use: After leaving the shower, apply Biol ice cream hair lotion on damp or dry hair and massage the hair. No rinse is required.