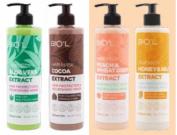

#### ALOE VERA NOURISHING HAIR MASK SUITABLE FOR DRY AND FRIZZY HAIR

- Contains aloe vera, niacin, and vitamins A,C, and E
- Hydrates hair strands and controls dryness & frizz

x12

VOL: 500 ml Art No. 48044855

#### COCOA NOURISHING HAIR MASK FOR DYED AND DAMAGED HAIR

- Contains Cocoa extract
- Strengthens and oxygenates damaged hair cells

VOL: 500 ml Art No. 48044815

Sulfate free

x12

- Nourishes hair strands
- Prevents hair damage
- Enriched with hydrolyzed keratin
- Enriched with argan oil to strengthen hair cuticles

#### PEACH AND WHEAT GERM NOURISHING HAIR MASK SUITABLE FOR DRY AND CURLY HAIR

 Contains peach and wheat germ extract and milk protein and vitamins A,B,C and E

VOL: 500 ml Art No.48044835

#### MILK AND HONEY NOURISHING HAIR MASK SUITABLE FOR DRY AND DAMAGED HAIR

- Contains Honey extract and milk protein and vitamins A,B,C and E
- Nourishes and repairs hair shaft

VOL: 500 ml Art No. 48044845