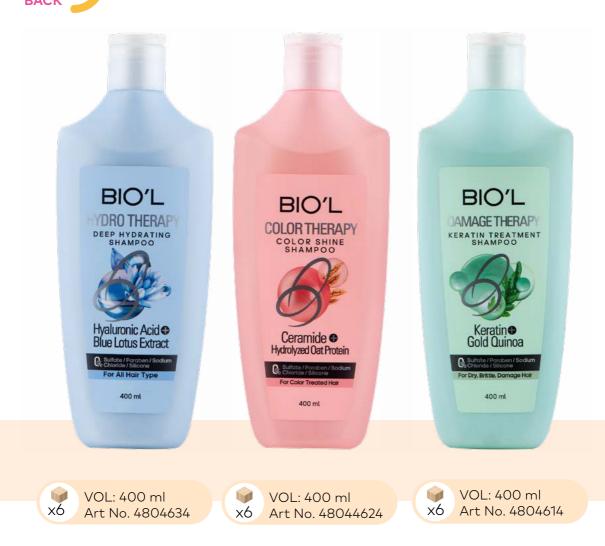

#### THREE TYPES OF GENTLE AND SULFATE FREE BIO'L

#### SHAMPOO WITH THERAPY TECHNOLOGY

• COLOR THERAPY enhances shine, makes hair color last longer, and protects hair, repairs hair shaft damage

• HYDRO THERAPY protects moisture in hair and scalp, strong moisturizer, deep conditioner, anti frizz, repairing, and revitalizing for hair

• DAMAGE THERAPY protects the health of dry and damaged hair, professional repair, improving flexibility, rebuilding and rejuvenating the hair shaft

• free from sulfate,parabens, silicone and sodium chloride

How to use: massage an appropriate amount of shampoo onto damp hair and rinse after 2 minutes, for better results, use Bio'l Water Therapy Conditioner after washing to hydrate the hair