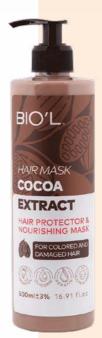

#### COCOA NOURISHING HAIR MASK FOR DYED AND DAMAGED HAIR

- Contains Cocoa extract
- Strengthens and oxygenates damaged hair cells

VOL: 500 ml Art No. 48044815

Sulfate free

x12

- Nourishes hair strands
- Prevents hair damage
- Enriched with hydrolyzed keratin
- Enriched with argan oil to strengthen hair cuticles