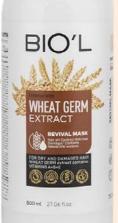

#### REVITALIZING HAIR MASK WHEAT GERM EXTRACT SUITABLE FOR DRY AND DAMAGED HAIR

Contains wheat germ extract, vitamins A, B, and E and minerals
Repairs dry and damaged hair shaft

- Sulfate free
- Revitalizing and repairing damaged hair
- Enriched with herbal extracts, vitamins, and keratin

How to use: After washing your hair with shampoo, apply a generous amount of BIO'L hair mask to damp hair, focusing on the ends. Rinse thoroughly after 5 minutes and enjoy the silky, smooth results!