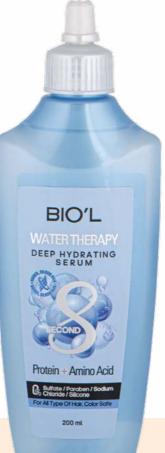

How to use: After taking a bath, massage the appropriate amount of this product on the hair shaft, especially the hair tips. This product prevents frizz and dryness with strong hydration.

WATER THERAPY

VOL: 200 ml Art No.48043112

- Hair detangler
- Makes hair easier to comb through
- Creating a protective layer against heat (hair iron, blow dryer)
- Deep conditioning and hydration
- Keeps the hair hydrated and soft until the next bath
- Helps restore the health of the damaged haire
- Controls frizz and improves hair manageability
- Makes the hair as shiny as silk

- The best choice for keeping your hair managable and frizz free in humid environment
- Enriched with hydrolyzed oat protein and keratin
- Free of sulfate, paraben, sodium chloride and silicone
- Suitable for all types of hair, especially dry, tangled, damaged and long hair

How to use: Use 2-3 times a week on damp hair after shampooing. 1 dose (20 mil) for fine to medium hair, 2-3 doses (40-60 mil) for thick to curly hair, add another dose (20 mil) if you have long hair. You may feel a pleasant warmth when the product is activated by water. Wait 8 seconds and then rinse.