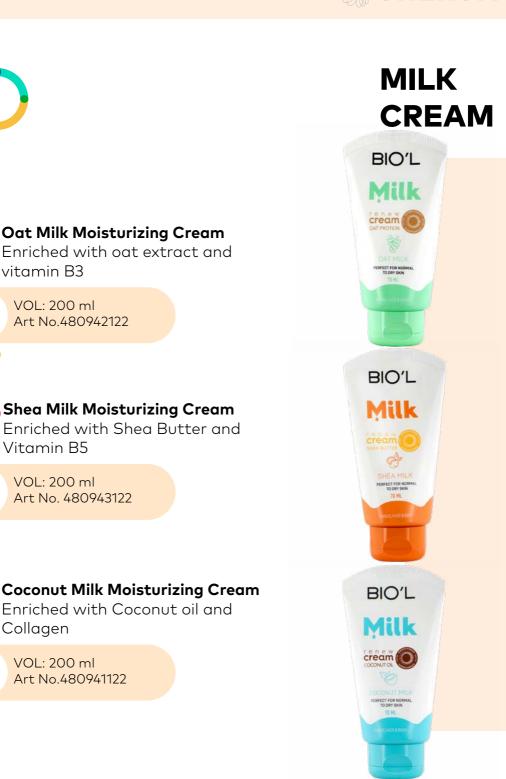

#### MILK CREAM

- A moisturizing cream with a rich texture and nourishing properties
- Suitable for normal to dry skin types
- Infused with hydrolyzed milk protein
- With warm and sweet scents

**How to use:** Use a sufficient amount on a clean area of your skin and massage until completely absorbed. For the best results, use this hand, face, and body cream on a daily basis.

x24

x24

x24

Back to Brands' Menu

SHEKOFA

- A moisturizing cream with a rich texture and nourishing properties
- Suitable for normal to dry skin types
- Infused with hydrolyzed milk protein
- With warm and sweet scents

**How to use:** Use a sufficient amount on a clean area of your skin and massage until completely absorbed. For the best results, use this hand, face, and body cream on a daily basis.

- A light and oil-free texture
- Fast-absorbing gel cream
- Ideal as a makeup base primer