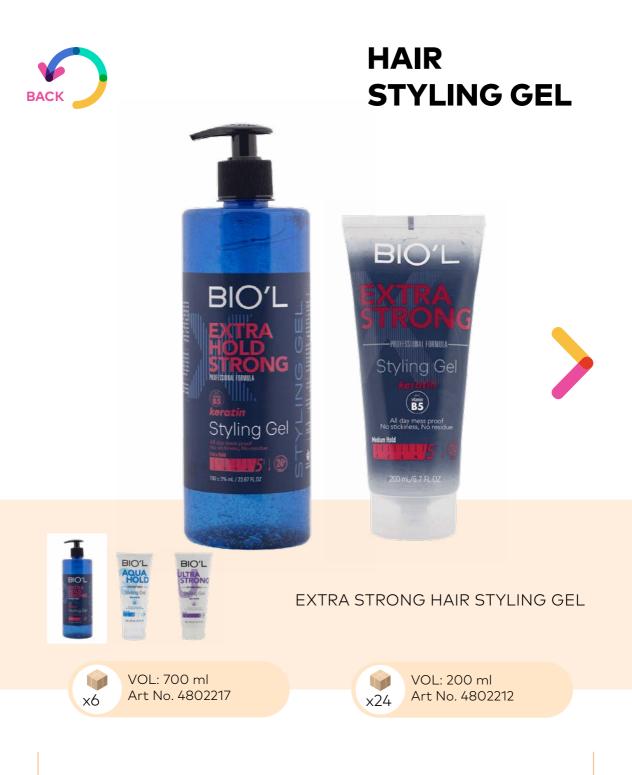

- Keeps the hair in place without flaking
- Enriched with vitamin B5 and hydrolyzed keratin

How to use: Apply the gel evenly throughout your hair, focusing on the areas that need the most hold or definition.

### HAIR STYLING GEL

ULTRA STRONG HAIR STYLING GEL

#### AQUA HOLD HAIR STYLING GEL

- Keeps the hair in place without flaking
- Enriched with vitamin B5 and hydrolyzed keratin

How to use: Apply the gel evenly throughout your hair, focusing on the areas that need the most hold or definition.