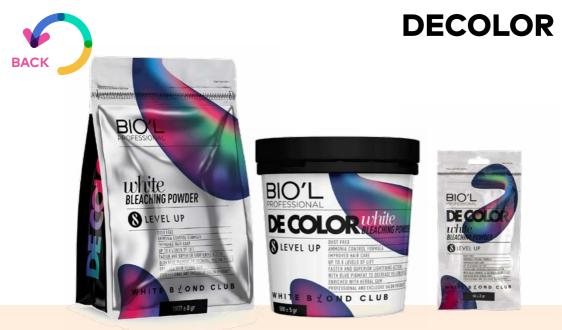

#### WHITE DECOLOR POWDER SUITABLE FOR THIN AND DAMAGED HAIR

Enriched with herbal gum to control dust