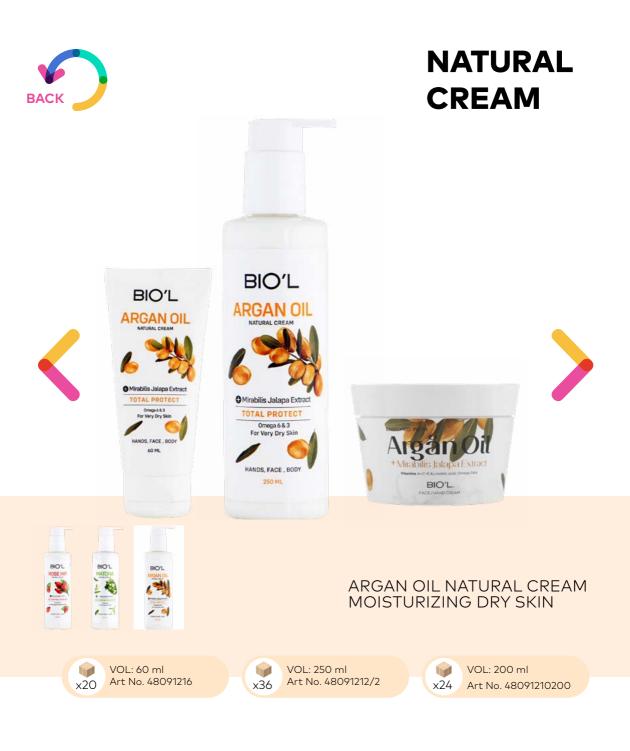

- Nature-infused moisturizing cream enriched with plant-based extracts
- Suitable for face, hands, and body
- With extra creamy milky texture
- Enriched with argan oil and mirabilis jalapa extract

How to use: Apply on clean skin and massage until the nutritious substances are completely absorbed. For the best results, use this hand, face, and body cream on a daily basis.