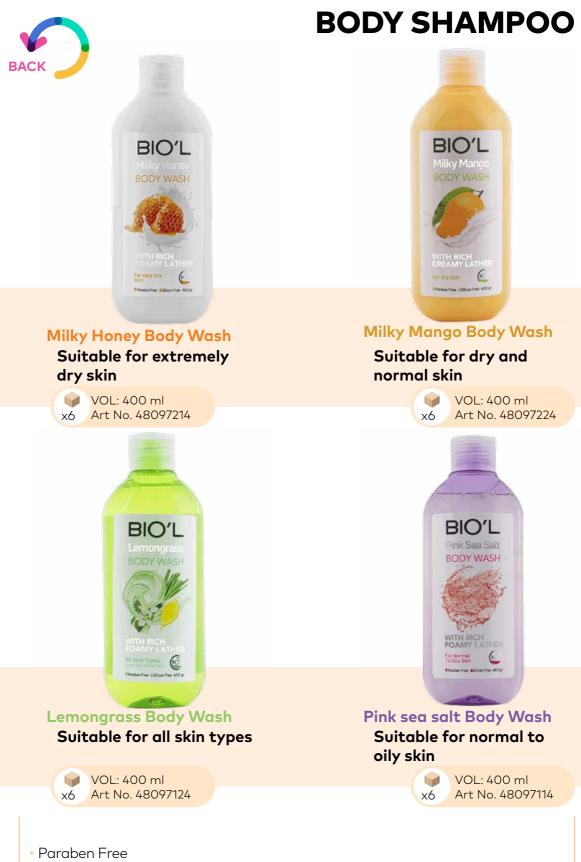

#### MILKY HONEY BODY LOTION SUITABLE FOR EXTREMELY DRY SKIN

MILKY MANGO BODY LOTION SUITABLE FOR DRY AND NORMAL SKIN

- Fast-absorbing
- Paraben free
- Ideal for daily use

- Deep moisture & hydration
- Suitable for sensitive skin

#### ACTIVE COMFORT COME BODY SHAMPOO REFRESHING SCENT FOR EVERY DAY USE Superior Care 480 gr

ACTIVE COMFORT Attractive woody and floral aroma

- easily lathers
- keeps your skin moisturized
- Excellent cleaning power
- Easy to wash off the skin

#### **BODY SHAMPOO**

**FRESH PLUS** With fresh, cool, and citrus aroma

×6

VOL: 480 gr Art No. 48097224

COOL SILVER With a woody, warm and bitter aroma

VOL: 480 gr Art No. 48097114