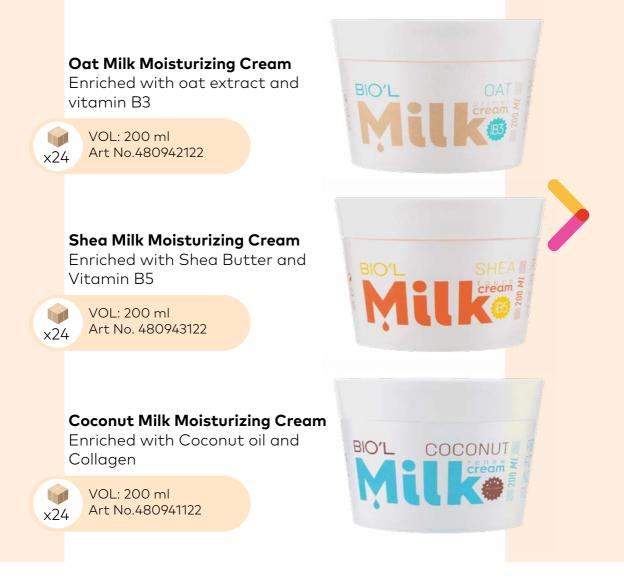

#### MILK CREAM

- A moisturizing cream with a rich texture and nourishing properties
- Suitable for normal to dry skin types
- Infused with hydrolyzed milk protein
- With warm and sweet scents

**How to use:** Use a sufficient amount on a clean area of your skin and massage until completely absorbed. For the best results, use this hand, face, and body cream on a daily basis.

x24

x24

x24

Back to Brands' Menu

SHEKOFA

- A moisturizing cream with a rich texture and nourishing properties
- Suitable for normal to dry skin types
- Infused with hydrolyzed milk protein
- With warm and sweet scents

**How to use:** Use a sufficient amount on a clean area of your skin and massage until completely absorbed. For the best results, use this hand, face, and body cream on a daily basis.

- A light and oil-free texture
- Fast-absorbing gel cream
- Ideal as a makeup base primer