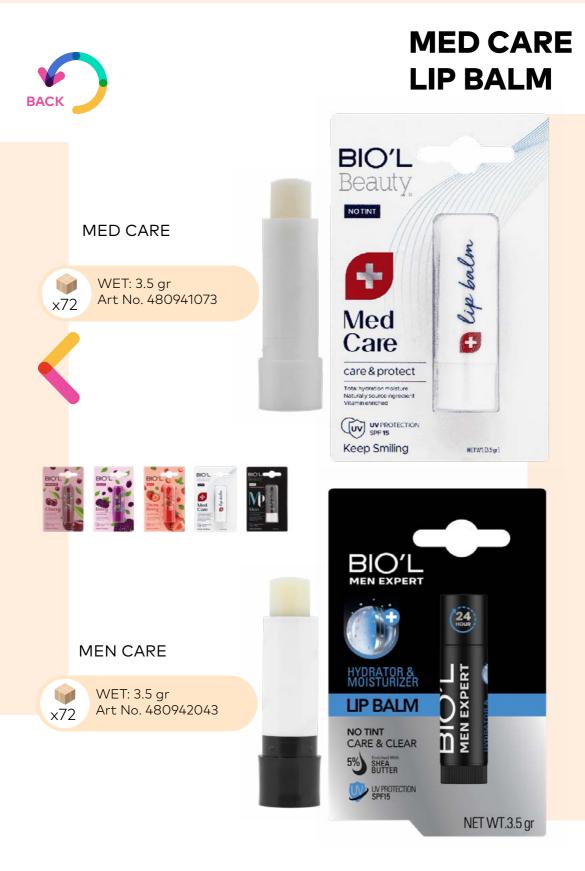

#### Moisturizing and nourishing lip balm

- UV protection SPF 15
- Suitable as a lip primer before applying lipstick

#### PROTECTIVE LIP BALM

- Moisturizing and nourishing lip balm
- UV protection SPF 15
- Suitable as a lip primer before applying lipstick