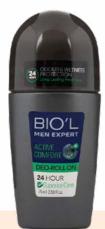

ACTIVE COMFORT Attractive woody and floral aroma

BIOʻl

#### **DEO-ROLLON**

COOL SILVER With a woody, warm and bitter aroma

> VOL: 75 ml x72 Art No. 48097224

FRESH PLUS With fresh, cool, and citrus aroma

energizing fragrance

attractive,

**ENERGY RECHARGE** 

VOL: 75 ml x72 Art No. 48097124

With Antiperspirant properties
Non-sticky and non-greasy formulation

Lasts 24 hours