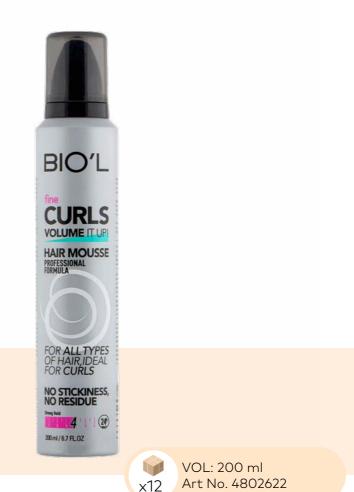

### HAIR MOUSSE

- High holding power
- Suitable for all types of hair (curly, curly, straight, etc.)
- Hair softener and volumizer
- Light-weight formula without feeling heavy on the hair
- Removes hair frizz
- Gives the hair a Shiny and silky look

How to use: Shake well before use on clean and semi-wet hair. Use the apropriate amount on your hair and style the hair. If you have thin hair, apply this product to the root of your hair and use volumizing technics to make it look fuller and thicker. For curly hair, pour the apropriate amount onto your hand and apply it on the hair until there is no frizz.