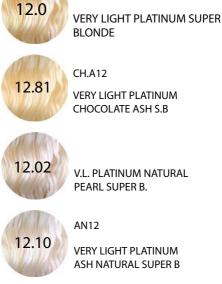

#### SUPER BLONDE

N12

CH.A12

VERY LIGHT PLATINUM CHOCOLATE ASH S.B

V.L. PLATINUM NATURAL PEARL SUPER B.

AN12

VERY LIGHT PLATINUM ASH NATURAL SUPER B