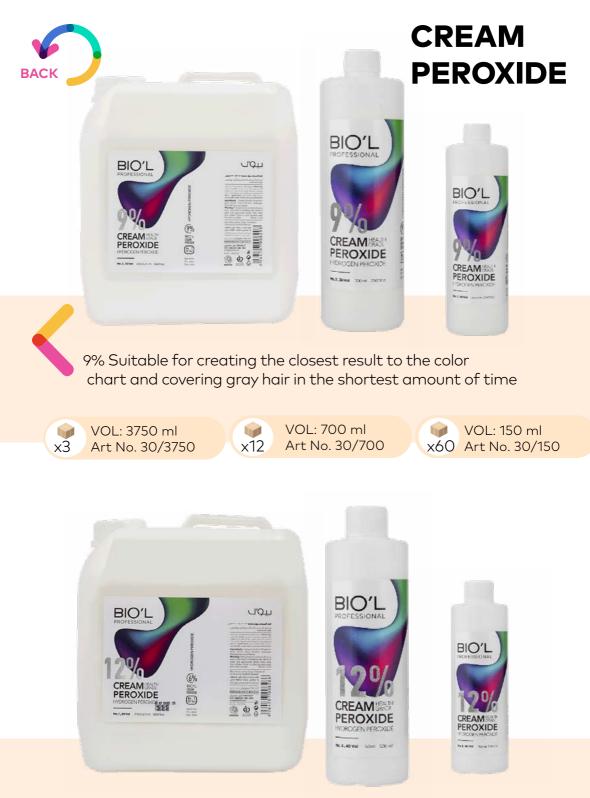

#### MAHOGANY

5MAHOGANY DARK MAHOGANY

7MAHOGANY MEDIUM MAHOGANY

9 MAHOGANY VERY LIGHT MAHOGANY

6% Suitable for creating the closest result to the color chart and covering gray hair

x12

VOL: 3750 ml Art No.20/3750 VOL: 700 ml Art No.20/700 VOL: 150 ml x60 Art No. 20/150

12% Suitable for creating a result that is lighter than the color chart and covering gray hair in the shortest amount of time

VOL: 700 ml x12 Art No. 40/700 VOL: 150 ml x60 Art No. 40/150