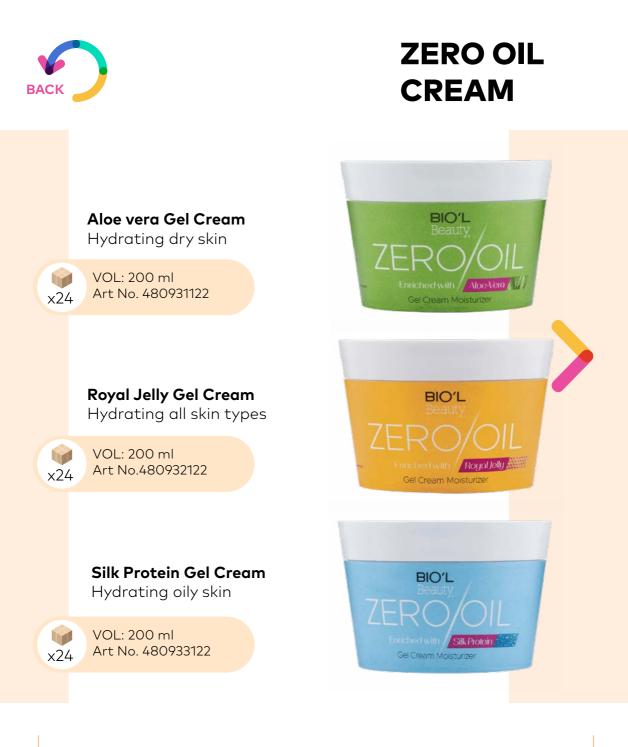

**How to use:** Use a sufficient amount on a clean area of your skin and massage until completely absorbed. For the best results, use this hand, face, and body cream on a daily basis.

ZERO OIL CREAM

BIO'

ALOE-VERA

GEL CREAM MOISTURIZER 70 ML HANDS, FACE & BODY

BIO'L

ZERO/OIL

**ROYAL JELLY** 

GEL CREAM MOISTURIZER 70 ML

SILK PROTEIN

GEL CREAM MOISTURIZER 70 ML HANDS FACE & BODY

- A light and oil-free texture
- Fast-absorbing gel cream
- Ideal as a makeup base primer

**How to use:** Use a sufficient amount on a clean area of your skin and massage until completely absorbed. For the best results, use this hand, face, and body cream on a daily basis.