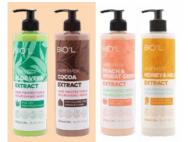

### NOURISHING HAIR MASK

#### ALOE VERA NOURISHING HAIR MASK SUITABLE FOR DRY AND FRIZZY HAIR

- Contains aloe vera, niacin, and vitamins A,C, and E
- Hydrates hair strands and controls dryness & frizz

x12

VOL: 500 ml Art No. 48044855

#### COCOA NOURISHING HAIR MASK FOR DYED AND DAMAGED HAIR

- Contains Cocoa extract
- Strengthens and oxygenates damaged hair cells

VOL: 500 ml Art No. 48044815

Sulfate free

x12

- Nourishes hair strands
- Prevents hair damage
- Enriched with hydrolyzed keratin
- Enriched with argan oil to strengthen hair cuticles

How to use: After washing your hair with shampoo, apply a generous amount of BIO'L hair mask to damp hair, focusing on the ends. Rinse thoroughly after 5 minutes and enjoy the silky, smooth results!