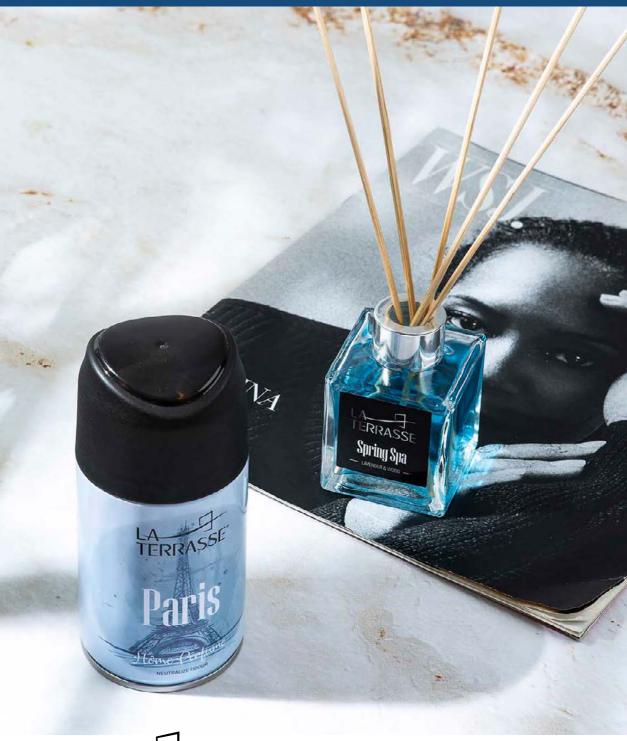

### **SPRING SPA**

SCENT WOOD AND LAVENDER

VOL: 100 ml Art No. LTS120/02

### **AGAMI KARMA**

SCENT VANILLA AND FRUITY

VOL: 100 ml Art No.LTS120/03

- · Allergen-free
- Contains pure essential oil that can last up to 3 months
- Comes with 5 bamboo sticks
- France-made fragrance