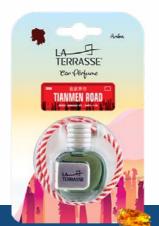

il that can last up to 3 months
- Comes with 3 bamboo sticks
- France-made fragrance

How to use: Remove the plastic cap and place the bamboo steaks in the container. For spaces less than 50 square metres, you can use 3 or 4 sticks.









# **CAFE DE FLORA**SCENT WOODY AND FLORAL



VOL: 100 ml Art No.LTS120/11

# **LUSTGARDEN BLOSSOMS**SCENT AROMATIC AND SWEET



VOL: 100 ml Art No. LTS120/14

# CATALUNGA NIGHTS SCENT SWEET AND FRUITY



VOL: 100 ml Art No.LTS120/12

- · Allergen-free
- Contains pure essential oil that can last up to 3 months
- Comes with 3 bamboo sticks
- France-made fragrance

How to use: Remove the plastic cap and place the bamboo steaks in the container. For spaces less than 50 square metres, you can use 3 or 4 sticks.

# STICK PERFUME











## CAR PERFUME





### WHITE RIM ROAD











### **NIJUKKEN ROAD**

**MILFORD ROAD** 





- Allergen-free
- With a Mild and controlled scent suitable for small spaces

How to use: After opening the wooden lid, remove the plastic cover and put the wooden lid back and close it. Hold the perfume upside down for 10 seconds so that the cap is covered with the perfume. Now you can hang it in the desired place.







## CAR PERFUME



# 

### KARAKORAM ROAD



### **HANA ROAD**









### **GREAT OCEAN ROAD**



### **CHALUS ROAD**



- Allergen-free
- With a Mild and controlled scent suitable for small spaces

How to use: After opening the wooden lid, remove the plastic cover and put the wooden lid back and close it. Hold the perfume upside down for 10 seconds so that the cap is covered with the perfume.