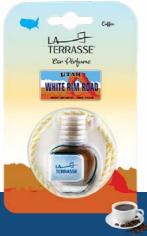

### WHITE RIM ROAD

### **NIJUKKEN ROAD**

**MILFORD ROAD** 

- Allergen-free
- With a Mild and controlled scent suitable for small spaces

How to use: After opening the wooden lid, remove the plastic cover and put the wooden lid back and close it. Hold the perfume upside down for 10 seconds so that the cap is covered with the perfume. Now you can hang it in the desired place.