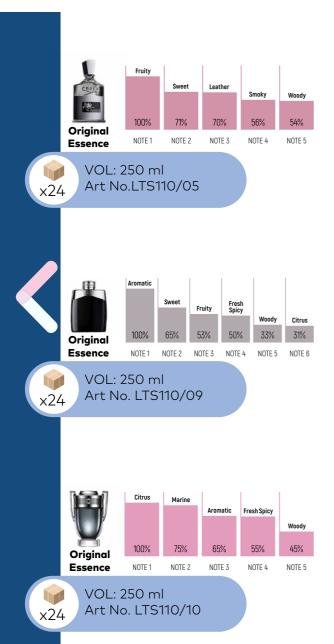

/03/365

### **BLUE LAKE**

SCENT OF THE OCEAN



VOL: 100 ml Art No. LTS210/01/365

#### **DREAMY PILLOW**

SCENT OF SPRING FLOWERS



VOL: 100 ml Art No.LTS210/02/365

- Air freshener for your home, office and car
- Can be used on for all kinds of fabrics, sports equipment, furniture, carpets, mattresses, curtains, wardrobes, dressing rooms and bedding
- Removes the unpleasant smell of objects and fabrics
- Replacing a pleasant scent with an unpleasant one using ODOURMASK technology that lasts up to 3 hours

How to use:

Change the position of the nozzle from close to open, shake the container well and then spray on the desired surface.











 Contains enough fragrance for 60 days (with a spray every half an hour)



• Can be used around sensitive people, children and pets













 Contains enough fragrance for 60 days (with a spray every half an hour)

- Lasts for up to 3 hours
- Can be used around sensitive people, children and pets

















 Contains enough fragrance for 60 days (with a spray every half an hour)

- Lasts for up to 3 hours
- Can be used around sensitive people, children and pets













• Contains enough fragrance for 60 days (with a spray every half an hour)





- Lasts for up to 3 hours
- Can be used around sensitive people, children and pets











**5** Hours of freshness

 Contains enough fragrance for 60 days (with a spray every half an hour)



• Can be used around sensitive people, children and pets







# STICK PERFUME

TERRASSE

Zen.

You

### **ZEN YOGA**

SCENT CITRUS AND FLORAL



VOL: 100 ml Art No.LTS120/01