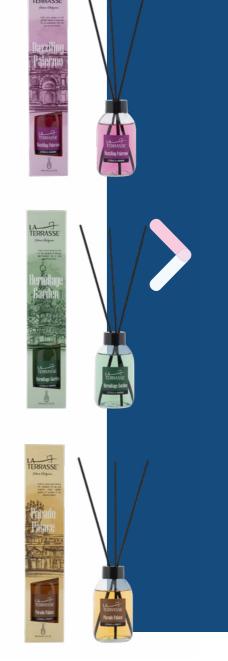

# STICK PERFUME

SCENT MARINE AND CITRUS

VOL: 100 ml Art No.LTS120/15

### **HERMITAGE GARDEN**

SCENT MARINE AND FRUITY

VOL: 100 ml Art No. LTS120/16

SCENT CITRUS AND FRUITY

VOL: 100 ml Art No.LTS120/13

- Allergen-free
- Contains pure essential oil that can last up to 3 months
- Comes with 3 bamboo sticks
- France-made fragrance