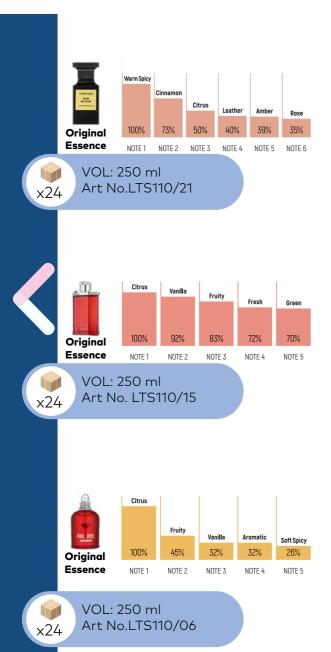

### **AGAMI KARMA**

SCENT VANILLA AND FRUITY

VOL: 100 ml Art No.LTS120/03

- · Allergen-free
- Contains pure essential oil that can last up to 3 months
- Comes with 5 bamboo sticks
- France-made fragrance

### **HERMITAGE GARDEN**

SCENT MARINE AND FRUITY

VOL: 100 ml Art No. LTS120/16

SCENT CITRUS AND FRUITY

VOL: 100 ml Art No.LTS120/13

- Allergen-free
- Contains pure essential oil that can last up to 3 months
- Comes with 3 bamboo sticks
- France-made fragrance

# **LUSTGARDEN BLOSSOMS**SCENT AROMATIC AND SWEET

VOL: 100 ml Art No. LTS120/14