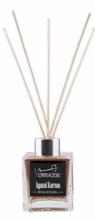

### **AGAMI KARMA**

SCENT VANILLA AND FRUITY

VOL: 100 ml Art No.LTS120/03

- · Allergen-free
- Contains pure essential oil that can last up to 3 months
- Comes with 5 bamboo sticks
- France-made fragrance