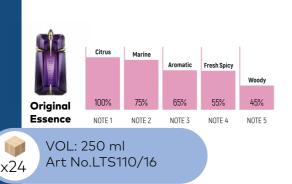

- Air freshener for your home, office and car
- Can be used on for all kinds of fabrics, sports equipment, furniture, carpets, mattresses, curtains, wardrobes, dressing rooms and bedding
- Removes the unpleasant smell of objects and fabrics
- Replacing a pleasant scent with an unpleasant one using ODOURMASK technology that lasts up to 3 hours

How to use:

Change the position of the nozzle from close to open, shake the container well and then spray on the desired surface.











 Contains enough fragrance for 60 days (with a spray every half an hour)



• Can be used around sensitive people, children and pets













 Contains enough fragrance for 60 days (with a spray every half an hour)

- Lasts for up to 3 hours
- Can be used around sensitive people, children and pets

















 Contains enough fragrance for 60 days (with a spray every half an hour)

- Lasts for up to 3 hours
- Can be used around sensitive people, children and pets













• Contains enough fragrance for 60 days (with a spray every half an hour)





- Lasts for up to 3 hours
- Can be used around sensitive people, children and pets











**5** Hours of freshness

 Contains enough fragrance for 60 days (with a spray every half an hour)



• Can be used around sensitive people, children and pets







# STICK PERFUME

TERRASSE

Zen.

You

### **ZEN YOGA**

SCENT CITRUS AND FLORAL



VOL: 100 ml Art No.LTS120/01

### **SPRING SPA**

SCENT WOOD AND LAVENDER



VOL: 100 ml Art No. LTS120/02

### **AGAMI KARMA**

SCENT VANILLA AND FRUITY



VOL: 100 ml Art No.LTS120/03









- · A