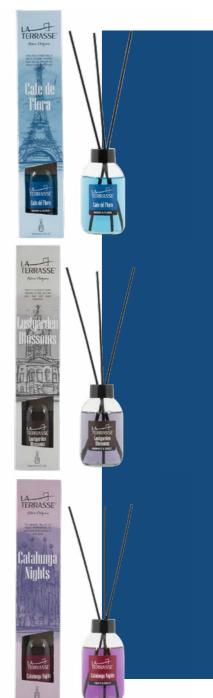

# **CAFE DE FLORA**SCENT WOODY AND FLORAL

VOL: 100 ml Art No.LTS120/11

# **LUSTGARDEN BLOSSOMS**SCENT AROMATIC AND SWEET

VOL: 100 ml Art No. LTS120/14

# CATALUNGA NIGHTS SCENT SWEET AND FRUITY

VOL: 100 ml Art No.LTS120/12

- · Allergen-free
- Contains pure essential oil that can last up to 3 months
- Comes with 3 bamboo sticks
- France-made fragrance

How to use: Remove the plastic cap and place the bamboo steaks in the container. For spaces less than 50 square metres, you can use 3 or 4 sticks.