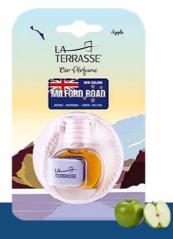

### **NIJUKKEN ROAD**

**MILFORD ROAD** 

- Allergen-free
- With a Mild and controlled scent suitable for small spaces

How to use: After opening the wooden lid, remove the plastic cover and put the wooden lid back and close it. Hold the perfume upside down for 10 seconds so that the cap is covered with the perfume. Now you can hang it in the desired place.