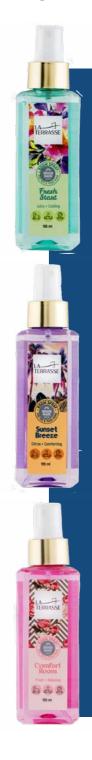

### **FRESH STANT**

WITH A VANILLA AND WARM SCENT

VOL: 195 ml Art No.LTS210/04/195

### **SUNSET BREEZE**

WITH A FLORAL AND CITRUS SCENT

VOL: 195 ml Art No. LTS210/05/195

WITH A WARM AND CARAMEL SCENT

VOL: 195 ml Art No.LTS210/02/195

- Utilizing OdourMask technology
- Long-lasting freshness
- · Cruelty-free
- Quick air freshener for your car, workplace, kitchen, bathroom, living room, and bedroom