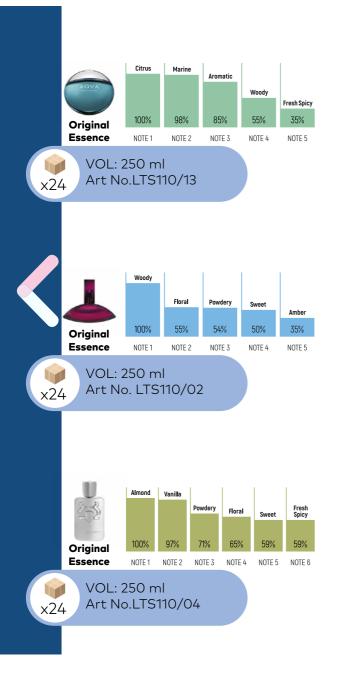

TERRASSE\* is a collection of air and fabric freshener products which are designed and inspired by urban spaces and nature. Laterrasse's various products refresh the home environment, work spaces and inside your car using essential oils made in France. Every house deserves a terrasse!

VIEW PRODUCTS

CHOOSE AN OPTION

**ROOM SPRAY** 

**AIR & FABRIC** 

**AIR FRESHENER** 

STICK PERFUME

CAR FRESHENER