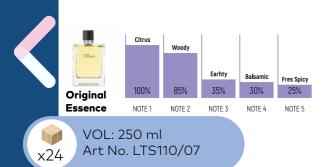

Air freshener for your home, office and car
- Can be used on for all kinds of fabrics, sports equipment, furniture, carpets, mattresses, curtains, wardrobes, dressing rooms and bedding
- Removes the unpleasant smell of objects and fabrics
- Replacing a pleasant scent with an unpleasant one using ODOURMASK technology that lasts up to 3 hours

How to use:

Change the position of the nozzle from close to open, shake the container well and then spray on the desired surface.











 Contains enough fragrance for 60 days (with a spray every half an hour)



• Can be used around sensitive people, children and pets













 Contains enough fragrance for 60 days (with a spray every half an hour)

- Lasts for up to 3 hours
- Can be used around sensitive people, children and pets

















 Contains enough fragrance for 60 days (with a spray every half an hour)

- Lasts for up to 3 hours
- Can be used around sensitive people, children and pets













• Contains enough fragrance for 60 days (with a spray every half an hour)





- Lasts for up to 3 hours
- Can be used around sensitive people, children and pets











**5** Hours of freshness

 Contains enough fragrance for 60 days (with a spray every half an hour)



• Can be used around sensitive people, children and pets







# STICK PERFUME

TERRASSE

Zen.

You

### **ZEN YOGA**

SCENT CITRUS AND FLORAL



VOL: 100 ml Art No.LTS120/01

### **SPRING SPA**

SCENT WOOD AND LAVENDER



VOL: 100 ml Art No. LTS120/02

### **AGAMI KARMA**

SCENT VANILLA AND FRUITY



VOL: 100 ml Art No.LTS120/03









- · All