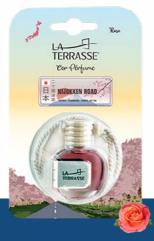

### **NIJUKKEN ROAD**

**MILFORD ROAD** 

- Allergen-free
- With a Mild and controlled scent suitable for small spaces

How to use: After opening the wooden lid, remove the plastic cover and put the wooden lid back and close it. Hold the perfume upside down for 10 seconds so that the cap is covered with the perfume. Now you can hang it in the desired place.