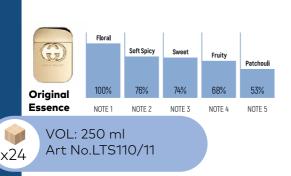

r freshener for your home, office and car
- Can be used on for all kinds of fabrics, sports equipment, furniture, carpets, mattresses, curtains, wardrobes, dressing rooms and bedding
- Removes the unpleasant smell of objects and fabrics
- Replacing a pleasant scent with an unpleasant one using ODOURMASK technology that lasts up to 3 hours

How to use:

Change the position of the nozzle from close to open, shake the container well and then spray on the desired surface.











 Contains enough fragrance for 60 days (with a spray every half an hour)



• Can be used around sensitive people, children and pets













 Contains enough fragrance for 60 days (with a spray every half an hour)

- Lasts for up to 3 hours
- Can be used around sensitive people, children and pets

















 Contains enough fragrance for 60 days (with a spray every half an hour)

- Lasts for up to 3 hours
- Can be used around sensitive people, children and pets













• Contains enough fragrance for 60 days (with a spray every half an hour)





- Lasts for up to 3 hours
- Can be used around sensitive people, children and pets











**5** Hours of freshness

 Contains enough fragrance for 60 days (with a spray every half an hour)



• Can be used around sensitive people, children and pets







# STICK PERFUME

TERRASSE

Zen.

You

### **ZEN YOGA**

SCENT CITRUS AND FLORAL



VOL: 100 ml Art No.LTS120/01

### **SPRING SPA**

SCENT WOOD AND LAVENDER



VOL: 100 ml Art No. LTS120/02

### **AGAMI KARMA**

SCENT VANILLA AND FRUITY



VOL: 100 ml Art No.LTS120/03









- · Aller